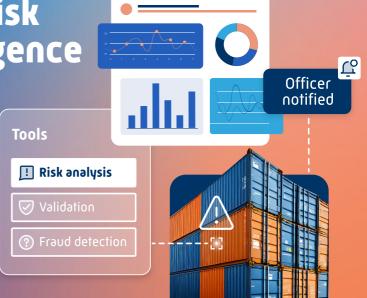

# Identify and mitigate risk with Webb Risk Intelligence

Our AI driven risk management engine develops dynamic risk profiles to ensure heightened security, revenue enhancement, fortified compliance, and facilitation of trade operations.

### What are the benefits?

- Data-driven decision making
- Faster response to potential risks
- Reinforced regulatory compliance
- Stronger border security
- Enhanced fraud detection capabilities
- Protected customs revenue
- Facilitation of legitimate trade
- Optimised resource management
- Universal compatibility

## Technology built for you

High precision fraud detection