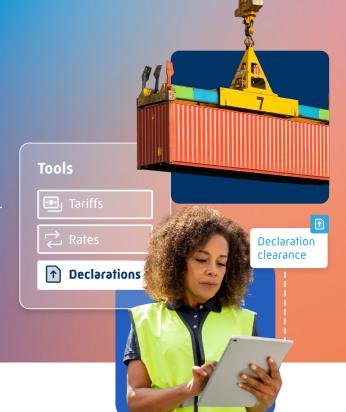

# Optimise processes with Webb Customs

Our Customs Management System (CMS) utilises AI-driven risk assessment, ensures simplified procedures and optimises resources. We ensure rapid setup for unmatched global trade efficiency and innovation.

### What are the benefits?

- ✓ Reduced trade barriers, promoting efficient trade
- ✓ Paperless environment for increased efficiency
- Flexible modular design allows for customisation
- Complies with international standards to ensure seamless trading
- ✓ Improved accuracy and compliance through AI risk assessment
- Accurate price control mechanisms based on machine learning

## Technology built for you

Modular customs domains

State of the art technology

Al powered risk assessment

Extreme configurability

Total transparency