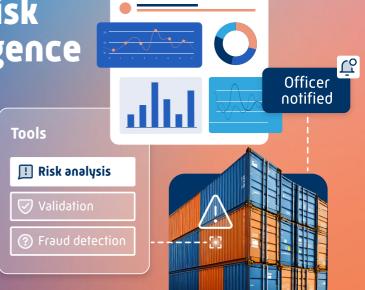

# Identify and mitigate risk with Webb Risk Intelligence

Our AI driven risk management engine develops dynamic risk profiles to ensure heightened security, revenue enhancement, fortified compliance, and facilitation of trade operations.

#### What are the benefits?

- Data-driven decision making
- Faster response to potential risks
- Reinforced regulatory compliance
- Stronger border security
- Enhanced fraud detection capabilities
- Protected customs revenue
- Facilitation of legitimate trade
- Optimised resource management
- Universal compatibility

### Technology built for you

High precision fraud detection

**87**%

precision of fraud detection using AI 20%

increase in government revenue

Multi-agency risk

Collaborative inspections

Full reporting and dashboards **50**%

reduction in release time 10%

reduction in customs clearance costs